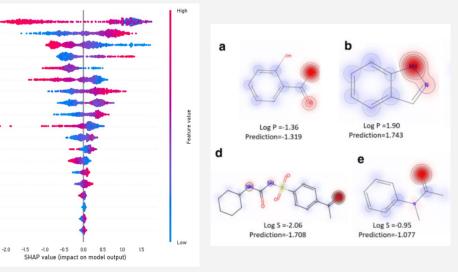

## Al @ Solvay How we work on building Trust

- Dashboarding: Data, Scores & Metrics Visualization
  ⇒ Trust building
- Models selection: Interpretability over Performance
  ⇒ Transparency
- Bias identification (human biases in historical data, models biases)
- Rely on Subject Matter Experts knowledge
  ⇒ Augmented Researcher (rather than researchers replacement)

### Examples