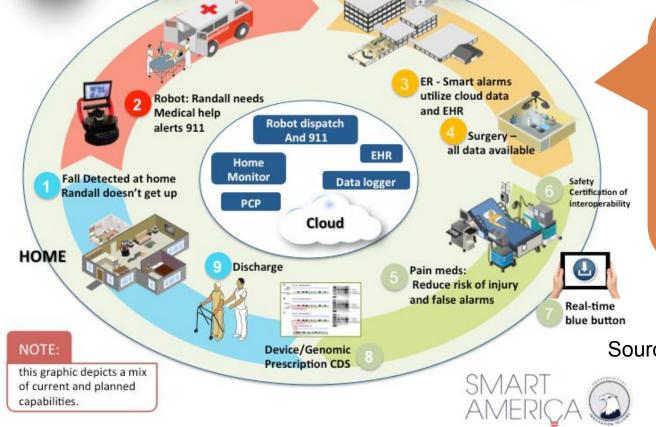

### Closed Loop HealthCare Team: Home to Hospital to Home

### Healthcare 4.0:

SMART America is a research project aimed at building a connected ecosystem for healthcare services. The project consortium included the big players including NIST, Intel, Harvard University etc.