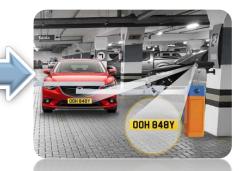

# The Power of Data and Analytics

Big data analytics powered by Al gives criminal investigators an ability to identify suspects, predict crime, realtime alert

Big data analytics powered by Al gives criminal investigators an ability to identify suspects, predict crime, realtime alert.