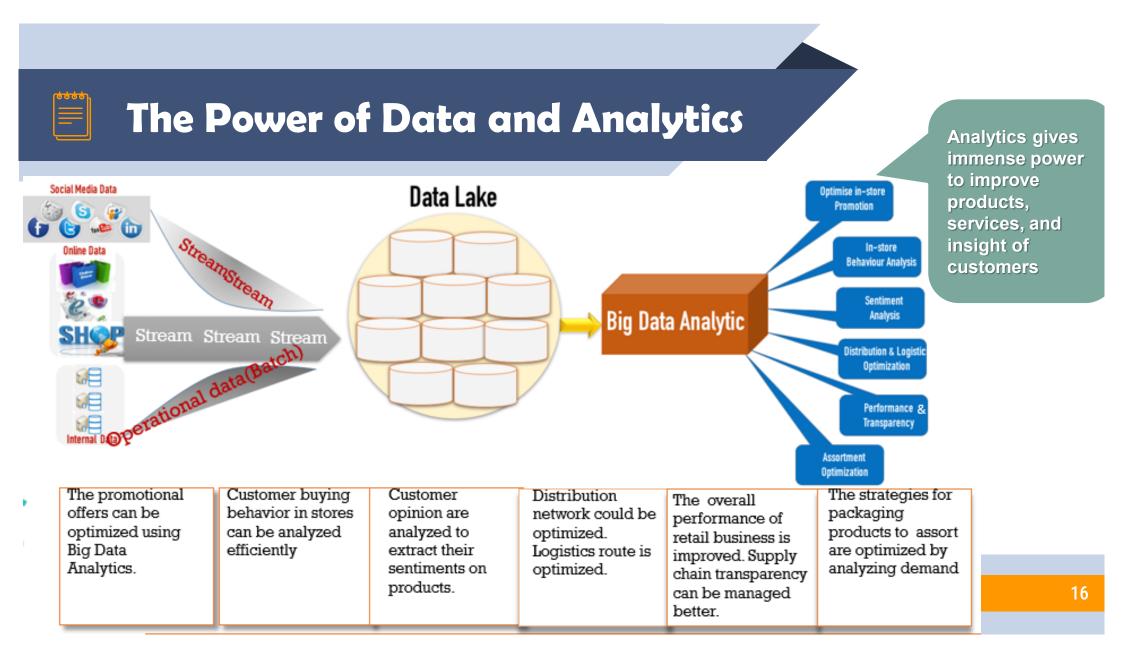

# The Power of Data and Analytics for Industries

Data keeps intelligence inside

# The Power of Data and Analytics

Big data analytics powered by Al gives criminal investigators an ability to identify suspects, predict crime, realtime alert

Big data analytics powered by Al gives criminal investigators an ability to identify suspects, predict crime, realtime alert.