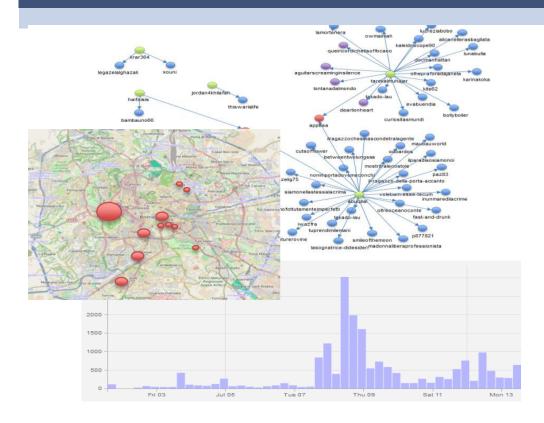

# The Power of Data and Analytics

Big data analytics powered by Al gives criminal investigators an ability to identify suspects, predict crime, realtime alert

Big data analytics powered by Al gives criminal investigators an ability to identify suspects, predict crime, realtime alert.

### **Public Security**

Predictive analysis can be of help to study historical and geographical data to recognize when and where crimes are likely to happen. A significant amount of improvement will be seen when the desired data turns a city into a much safer place.