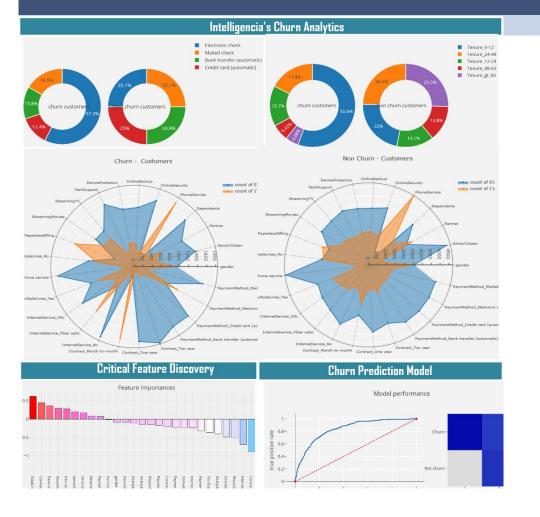

|

- Deep Integration of Data: The Data Integrator • combines and enriches data about the customer from social channels, customer feedback, customer service centers, and others.
- Deep and Wide Analysis Customer Behavior: • Hawk-I provides and predicts customers buying or consumption behavior.
- Customer Interaction: Hawk-I visualizes ٠ through different customers interactions channels.

Customer preference through market-basket analysis: Hawk-I extracts customer preference between products and services, a pair of products, a pair of services, etc.



# Customer Churn Analytics



- Data Manipulation: Manipulates data such as dealing with missing values, transformation, separating numerical and non-numerical values, and separating churn and non-churn users.
- Data Preprocessing: Enables pre-processing data such as level encoding, scaling numerical data, merging scaled values for numerical data, duplicating columns, etc.
- Data Preparation: Enables performing data preparation tasks such as dimensionality reduction.
- Exploratory Analysis: Enables users to explore data such as variable (e.g., senior citizen, dependent, partner, phone service, internet service) distribution and discovering correlation matrix.
  - Churn Prediction: Discover the essential features of products, services, and customers and identify all potential churn.

# Customer Journey Analytics

###