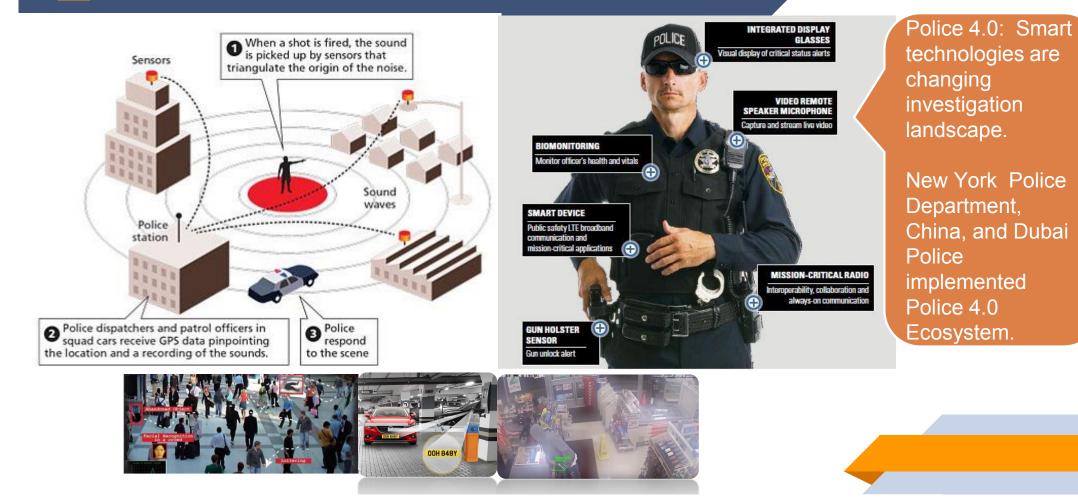

# The Power of Data and Analytics

Big data analytics powered by Al gives criminal investigators an ability to identify suspects, predict crime, realtime alert

Big data analytics powered by Al gives criminal investigators an ability to identify suspects, predict crime, realtime alert.