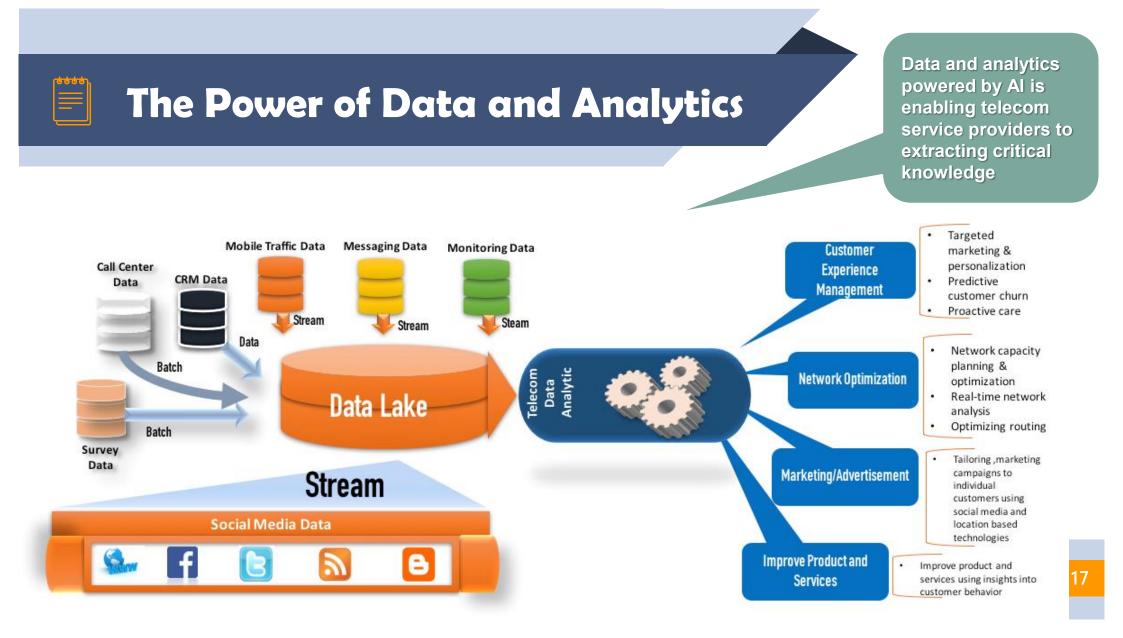

### Telecom 4.0:

Telecom industry has survived disruption including Industry 4.0 have pioneered many of the technologies and high connectivity (e.g., 5G), Al Chatbot) at its core, making innovation possible,