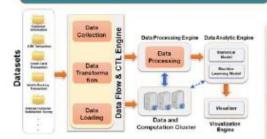

sing values, transformation, separating numerical and non-numerical values, and separating churn and non-churn users.
- Data Preprocessing: Enables pre-processing data such as level encoding, scaling numerical data, merging scaled values for numerical data, duplicating columns, etc.
- Data Preparation: Enables performing data preparation tasks such as dimensionality reduction.
- Exploratory Analysis: Enables users to explore data such as variable (e.g., senior citizen, dependent, partner, phone service, internet service) distribution and discovering correlation matrix.
  - Churn Prediction: Discover the essential features of products, services, and customers and identify all potential churn.

# Customer Journey Analytics

### Banking Use Case of Intelligencia's Customer Journey Analytics



### The customer journey analytics solution finds hidden factors that influences customer to use specific channels .



# Our customer journey analytics answers various questions (shown in the figure bolow)



- **Powerful Data Processing Engine**: The data processing engine can aggregate, cleanse, wrangle structured and unstructured data.
- **Statistical Scoring Model**: The analytics visualizes a percentage of customers using specific touchpoints/channels.
- **Customer Segmentation**: It can segment customers over the usage of touchpoints.
- **Causal Model**: It enables users to perform causal analysis precisely why a customer uses a touchpoint.
- **Comprehensive Visualization**: A powerful visualization engine is integrated to communicate with results comprehensively.
- **Scalable**: