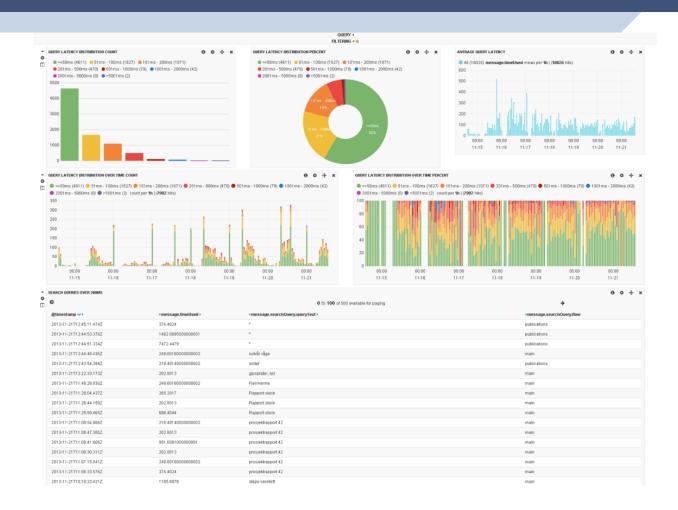

------------------|--------|
| Client IP ≑               | 404s ≑ |
| 172.20.0.1                | 497    |
| 111.231.                  | 356    |
| 123.207.                  | 356    |
| 47.98.                    | 355    |
| 106.13                    | 355    |

| 1 | Requested URLs ≑                                       | Count ‡ |
|---|--------------------------------------------------------|---------|
|   | /oc/remote.php/dav/files.                              | 7,012   |
|   | /oc/ocs/v2.php/apps/notifications/api/v2/notifications | 5,959   |
|   | /oc/remote.php/dav/files/                              | 4,603   |
|   | /oc/remote.php/dav/files/                              | 4,161   |
|   | /oc/remote.php/dav/files/                              | 2,389   |



# Query Log Analysis





4

# The Reality About Big Data & Al Projects

Let's Face It

# The Reality About Big Data Projects

### • The Reality About Big Data Analytics Projects

- July 2019: VentureBeat AI reports 87% of data science projects never make it into production
- Jan 2019: NewVantage survey reports 77% of businesses report that "business adoption" of big data and AI initiatives continues to represent a big challenge for business. That means 3/4 of the software being built is apparently collecting dust. Ouch.
- Jan 2019: Gartner says 80% of analytics insights will not deliver business outcomes through 2022 and 80% of AI projects will "remain alchemy, run by wizards" through 2020.



# The Reality About Big Data Projects

- The Reality About Big Data Analytics Projects
  - **Nov. 2017**: Gartner says