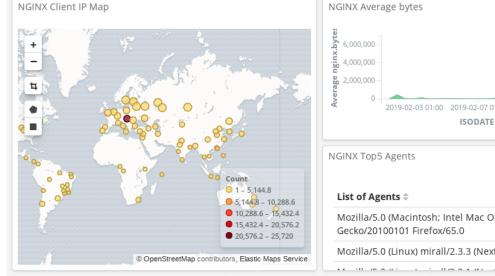

analyze any volume of data.
- **Customizable**: It can be customized based on customer requirements and also based on target application domains such as Banking and Telecommunication.

# **Deep Link Analytics**



Powerful correlation analysis

- Geographic relations
- Time based relations
- Relations among different objects (Vehicles>Owners>Faces)
- Geographic Anomalies
- Time Anomalies





# **Criminal Intelligence 4.0**



Smart Glass: Facialrecognition glasses that can identify suspects within milliseconds.



Real-timelicensenumberandplatedetection:It can detectthelicenseplaceandrecognizethenumber.



Real-time hazardous object detection: It can identify person for access to a building, detect a weapon as it's being wielded



# Criminal Intelligence 4.0



# WebServer Log Analysis



43,238 19,611 16,644 7,960 4,772

2.699

Missing

|                                                                 | NGINX Average byt