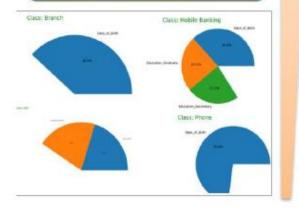

Data Preprocessing: Enables pre-processing data such as level encoding, scaling numerical data, merging scaled values for numerical data, duplicating columns, etc.
- Data Preparation: Enables performing data preparation tasks such as dimensionality reduction.
- Exploratory Analysis: Enables users to explore data such as variable (e.g., senior citizen, dependent, partner, phone service, internet service) distribution and discovering correlation matrix.
  - Churn Prediction: Discover the essential features of products, services, and customers and identify all potential churn.

# Customer Journey Analytics

### Banking Use Case of Intelligencia's Customer Journey Analytics



### The customer journey analytics solution finds hidden factors that influences customer to use specific channels .



# Our customer journey analytics answers various questions (shown in the figure bolow)



- **Powerful Data Processing Engine**: The data processing engine can aggregate, cleanse, wrangle structured and unstructured data.
- **Statistical Scoring Model**: The analytics visualizes a percentage of customers using specific touchpoints/channels.
- **Customer Segmentation**: It can segment customers over the usage of touchpoints.
- **Causal Model**: It enables users to perform causal analysis precisely why a customer uses a touchpoint.
- **Comprehensive Visualization**: A powerful visualization engine is integrated to communicate with results comprehensively.
- **Scalable**: It is a highly scalable solution and hence can accommodate and analyze any volume of data.
- **Customizable**: It can be