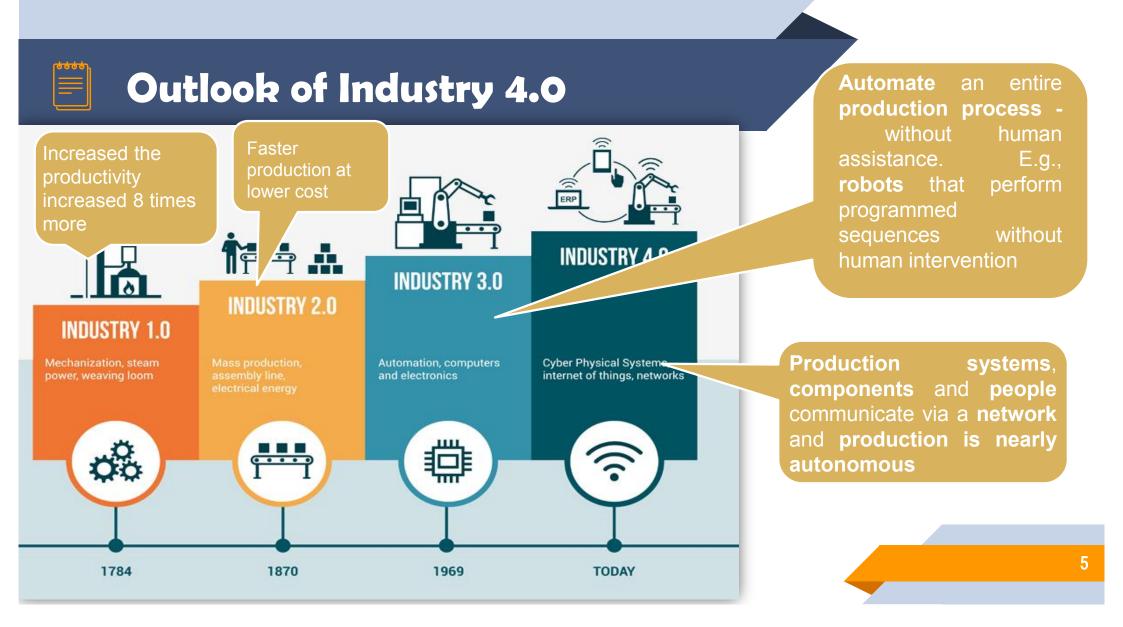

ef Technology Officer, Cognitus





# Cognitus – In a Nutshell





Cognitus is a research-driven innovative solution and service provider headquartered in Paris.



It was founded by a group of computer scientists and industry experts.



Cognitus has a vibrant development team of experienced and young data scientists, Big Data architect, solution architect, developers etc..



Cognitus is a Young Innovative Enterprises affiliated by the ministry of research and innovation in France.



The core activities of Cognitus include research, solution development, training and consulting.



Cognitus has a specialist data science problem solving team consisting of scientists from top quality universities within Europe and North America.



How Industry 4.0 Looks Like Today?



Intelligencia







Marty, as it's called, is a tall robotic assistant that will be introduced to





### Closed Loop HealthCare Team: Home to Hospital to Home



### Healthcare 4.0:

SMART America is a research project aimed at building a connected ecosystem for healthcare services. The project consortium included the big players including NIST, Intel, Harvard University etc.









### Now & Tomorrow

Network & Services Quality of Experience, Capacity, Capability, Scalability, etc...



### Telecom 4.0:

Telecom industry has survived disruption including Industry 4.0 have pioneered many of the technologies and high connectivity (e.g., 5G), Al Chatbot) at its core, making innovation possible,









Social Network



Diverse Services, Applications, Devices, Spectrum & Deployment









• Internet