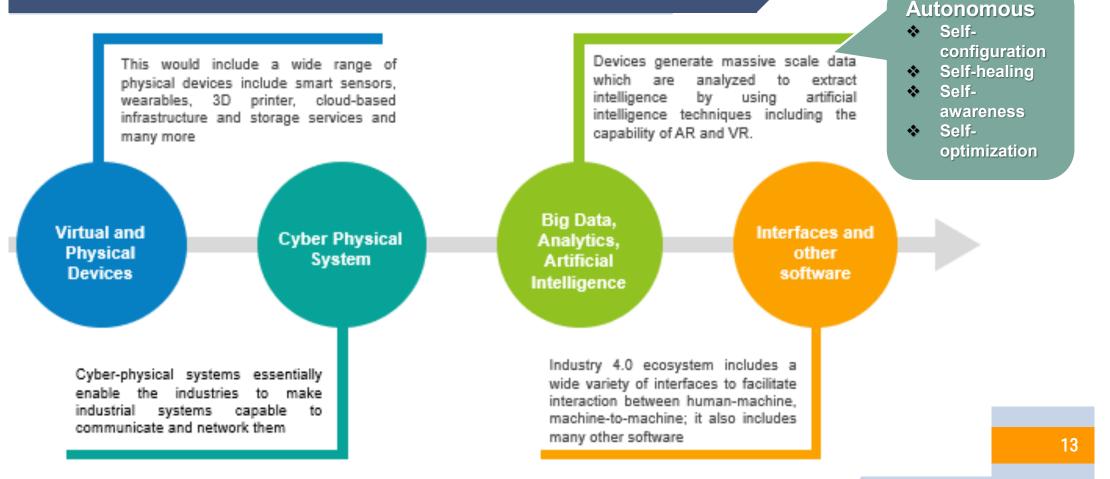

# What is the Core of Industry 4.0

Foundation of Smart Ecosystem

12

### The Core of Industry 4.0

14

Source: Industry 4.0: Building the digital enterprise, 2016 Global Industry 4.0 Survey, PwC, Engineering & Construction, 2016

3