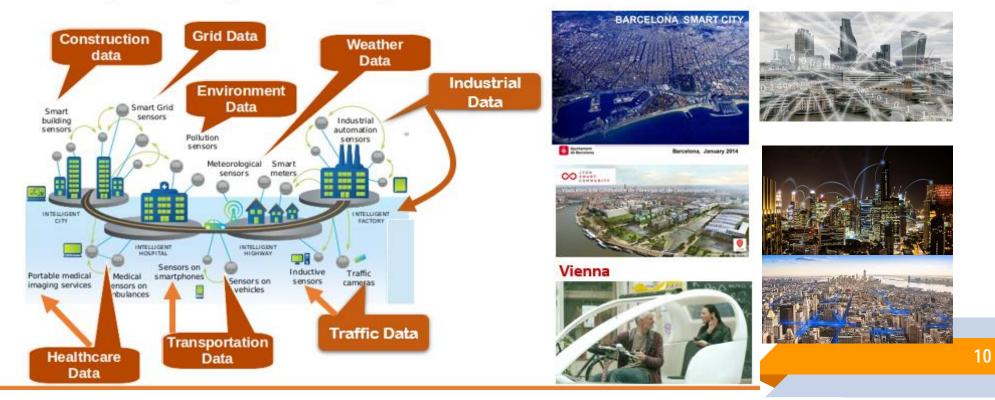

### **City Traffic analytics**

Through the analysis of data collected from transport authorities, you can study the patterns that will result in decreased traffic congestion and help transport authorities come up with intelligent ways to manage and monitor transport within the city.

### Urban Planning

The effective use of data can help in identifying areas that need improvement and upgrading.

### **Budgeting and Spending**

Using big data analytics, data collected in a smart city can suggest the majorly impacted areas and what type of upgrades are needed. Through proper analysis, investments can be made accordingly in the required fields.

### **Future Proofing**

- Data collected from various sources can be utilized to provide a sustainable environment with higher energy efficiency and less wastage of resources.
- Through predictive analysis, it's possible to analyze the growth of current infrastructure and plan for future needs of the city

### **Public Security**

Predictive analysis can be of help to study historical and geographical data to recognize when and where crimes are likely to happen. A significant amount of improvement will be seen when the desired data turns a city into a much safer place.

### Quality of Life

With better efficient work, services and living models, smart cities will have better Quality of life. The result of location and living/work spaces, more transportation for better and faster services and enough availability of information to make decision.