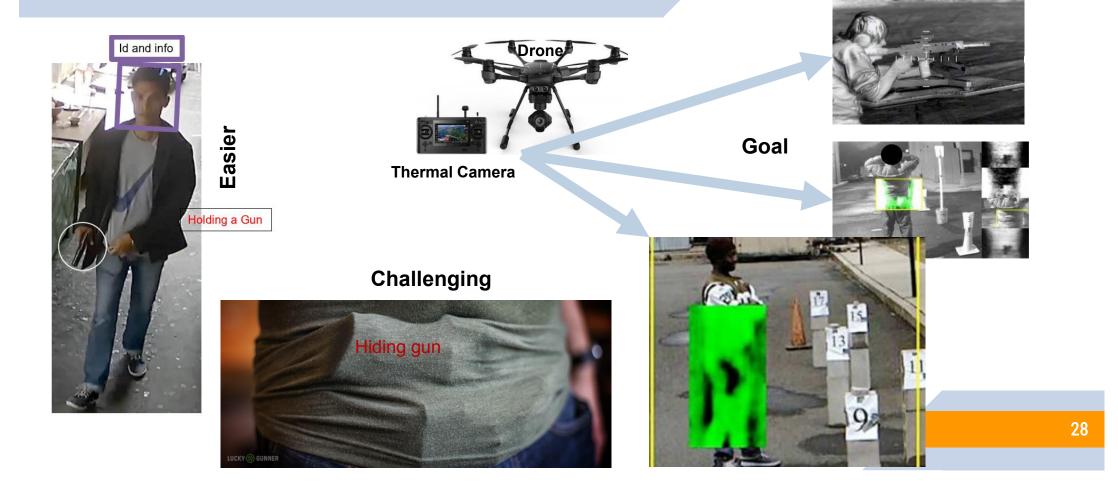

d hence can accommodate and analyze any volume of data.
- **Customizable**: It can be customized based on customer requirements and also based on target application domains such as Banking and Telecommunication.

# **Deep Link Analytics**



Powerful correlation analysis

- Geographic relations
- Time based relations
- Relations among different objects (Vehicles>Owners>Faces)
- Geographic Anomalies
- Time Anomalies





# **Criminal Intelligence 4.0**



Smart Glass: Facialrecognition glasses that can identify suspects within milliseconds.



Real-timelicensenumberandplatedetection:It can detectthelicenseplaceandrecognizethenumber.



Real-time hazardous object detection: It can identify person for access to a building, detect a weapon as it's being wielded



# Criminal Intelligence 4.0



# WebServer Log Analysis



43,238 19,611 16,644 7,960 4,772

2.699

Missing

|                                                                 | NGINX Average byt