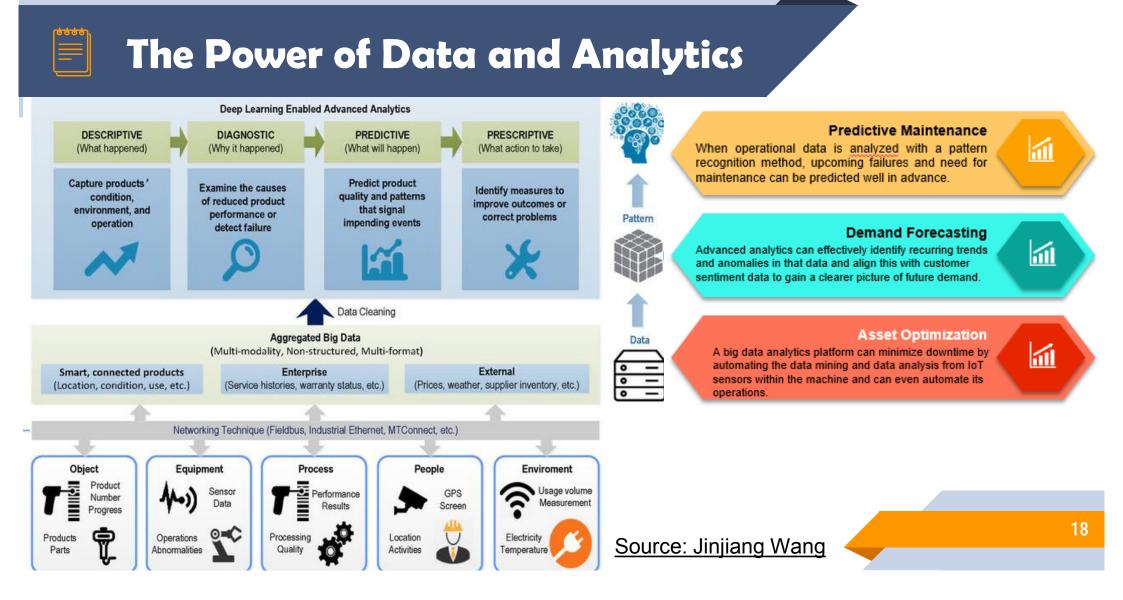

# The Power of Data and Analytics for Industries

Data keeps intelligence inside