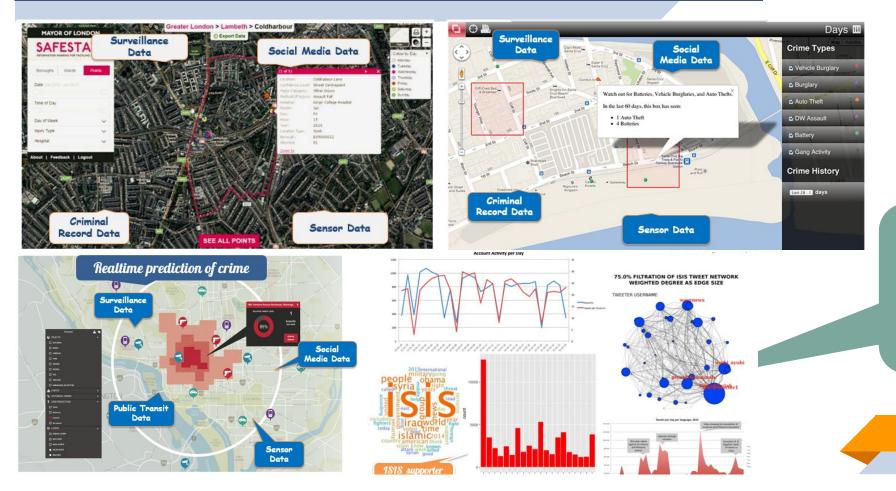

# The Power of Data and Analytics

Big data analytics powered by Al gives criminal investigators an ability to identify suspects, predict crime, realtime alert

Big data analytics powered by Al gives criminal investigators an ability to identify suspects, predict crime, realtime alert.

### **Public Security**

Predictive analysis can be of help to study historical and geographical data to recognize when and where crimes are likely to happen. A significant amount of improvement will be seen when the desired data turns a city into a much safer place.