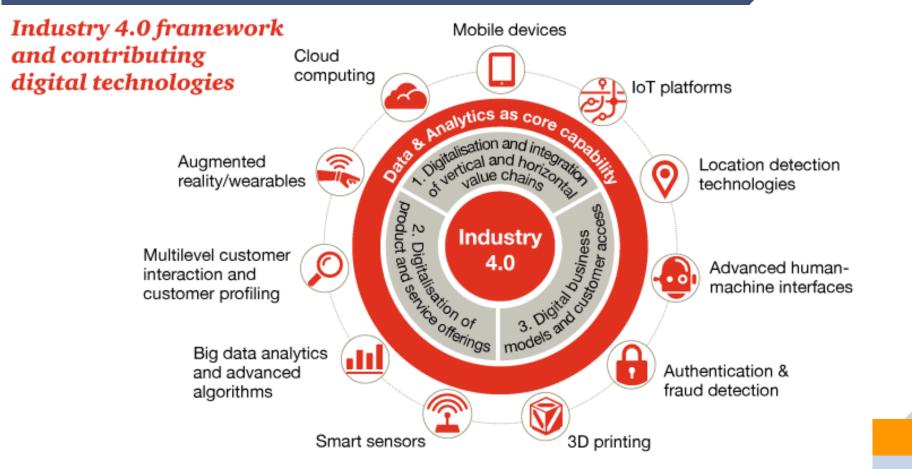

# What is the Core of Industry 4.0

Foundation of Smart Ecosystem

12

### The Core of Industry 4.0

14

Source: Industry 4.0: Building the digital enterprise, 2016 Global Industry 4.0 Survey, PwC, Engineering & Construction, 2016

3