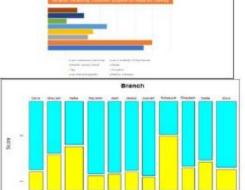

data, merging scaled values for numerical data, duplicating columns, etc.
- Data Preparation: Enables performing data preparation tasks such as dimensionality reduction.
- Exploratory Analysis: Enables users to explore data such as variable (e.g., senior citizen, dependent, partner, phone service, internet service) distribution and discovering correlation matrix.
  - Churn Prediction: Discover the essential features of products, services, and customers and identify all potential churn.

# Customer Journey Analytics

### Banking Use Case of Intelligencia's Customer Journey Analytics



### The customer journey analytics solution finds hidden factors that influences customer to use specific channels .



# Our customer journey analytics answers various questions (shown in the figure bolow)



- **Powerful Data Processing Engine**: The data processing engine can aggregate, cleanse, wrangle structured and unstructured data.
- **Statistical Scoring Model**: The analytics visualizes a percentage of customers using specific touchpoints/channels.
- **Customer Segmentation**: It can segment customers over the usage of touchpoints.
- **Causal Model**: It enables users to perform causal analysis precisely why a customer uses a touchpoint.
- **Comprehensive Visualization**: A powerful visualization engine is integrated to communicate with results comprehensively.
- **Scalable**: It is a highly scalable solution and hence can accommodate and analyze any volume of data.
- **Customizable**: It can be customized based on customer requirements and also based on target application domains su