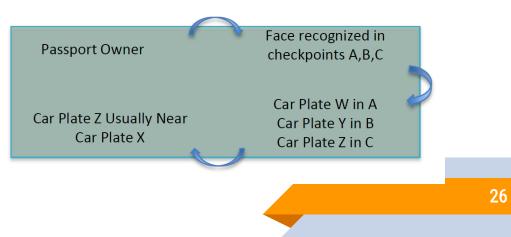

# The Power of Data and Analytics

Big data analytics powered by Al gives criminal investigators an ability to identify suspects, predict crime, realtime alert

Big data analytics powered by Al gives criminal investigators an ability to identify suspects, predict crime, realtime alert.